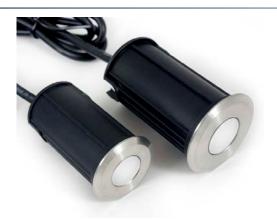

# Wet Location Rated | 3 Year Warranty

| Product Code | Voltage             | Wattage  | Color Temperature                                       | # of LEDs | Beam Degree       | Lumens |
|--------------|---------------------|----------|---------------------------------------------------------|-----------|-------------------|--------|
| ALED-RD16-1W | 12V/24V DC or AC/DC | 1W or 3W | WW 2700K / 3000K / 4000K /<br>CW 6000K / (RGB - 4 wire) | 1 LED     | 120° frosted lens | 100    |
| ALED-RD17-3W | 12V/24V DC or AC/DC | 1W or 3W | WW 2700K / 3000K / 4000K /<br>CW 6000K / (RGB - 4 wire) | 1 LED     | 120° frosted lens | 290    |

### **Features**

- > Uplighting for concrete, wood & stone
- > Low power consumption
- > High brightness LED technology
- > Includes stainless steel trims and inground PC housing
- > +50,000 hour lifespan

#### **Dimensions**

RD16-1W

#### RD17-3W