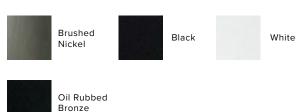

f LEDs | Beam Degree       | Lumens |
|--------------|---------------------|----------|---------------------------------------------------------|-----------|-------------------|--------|
| ALED-RD16-1W | 12V/24V DC or AC/DC | 1W or 3W | WW 2700K / 3000K / 4000K /<br>CW 6000K / (RGB - 4 wire) | 1 LED     | 120° frosted lens | 100    |
| ALED-RD17-3W | 12V/24V DC or AC/DC | 1W or 3W | WW 2700K / 3000K / 4000K /<br>CW 6000K / (RGB - 4 wire) | 1 LED     | 120° frosted lens | 290    |

### **Features**

- > Uplighting for concrete, wood & stone
- > Low power consumption
- > High brightness LED technology
- > Includes stainless steel trims and inground PC housing
- > +50,000 hour lifespan

## **Applications** Concrete / Deck / Infloor / Landscape

#### **Dimensions**

RD16-1W



# **Finishes**



#### RD17-3W