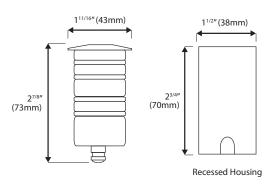

| # of LEDs | Beam Degree       | Lumens |
|--------------|---------------------|----------|---------------------------------------------------------|-----------|-------------------|--------|
| ALED-RD16-1W | 12V/24V DC or AC/DC | 1W or 3W | WW 2700K / 3000K / 4000K /<br>CW 6000K / (RGB - 4 wire) | 1 LED     | 120° frosted lens | 100    |
| ALED-RD17-3W | 12V/24V DC or AC/DC | 1W or 3W | WW 2700K / 3000K / 4000K /<br>CW 6000K / (RGB - 4 wire) | 1 LED     | 120° frosted lens | 290    |

### **Features**

- > Uplighting for concrete, wood & stone
- > Low power consumption
- > High brightness LED technology
- > Includes stainless steel trims and inground PC housing
- > +50,000 hour lifespan

## **Applications** Concrete / Deck / Infloor / Landscape

#### **Dimensions**

RD16-1W



# **Finishes**



#### RD17-3W