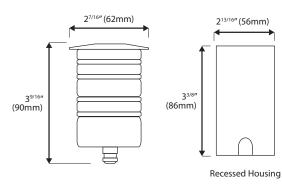

gree       | Lumens |
|--------------|---------------------|----------|---------------------------------------------------------|-----------|-------------------|--------|
| ALED-RD16-1W | 12V/24V DC or AC/DC | 1W or 3W | WW 2700K / 3000K / 4000K /<br>CW 6000K / (RGB - 4 wire) | 1 LED     | 120° frosted lens | 100    |
| ALED-RD17-3W | 12V/24V DC or AC/DC | 1W or 3W | WW 2700K / 3000K / 4000K /<br>CW 6000K / (RGB - 4 wire) | 1 LED     | 120° frosted lens | 290    |

### **Features**

- > Uplighting for concrete, wood & stone
- > Low power consumption
- > High brightness LED technology
- > Includes stainless steel trims and inground PC housing
- > +50,000 hour lifespan

## **Applications** Concrete / Deck / Infloor / Landscape

#### **Dimensions**

RD16-1W



# **Finishes**



#### RD17-3W